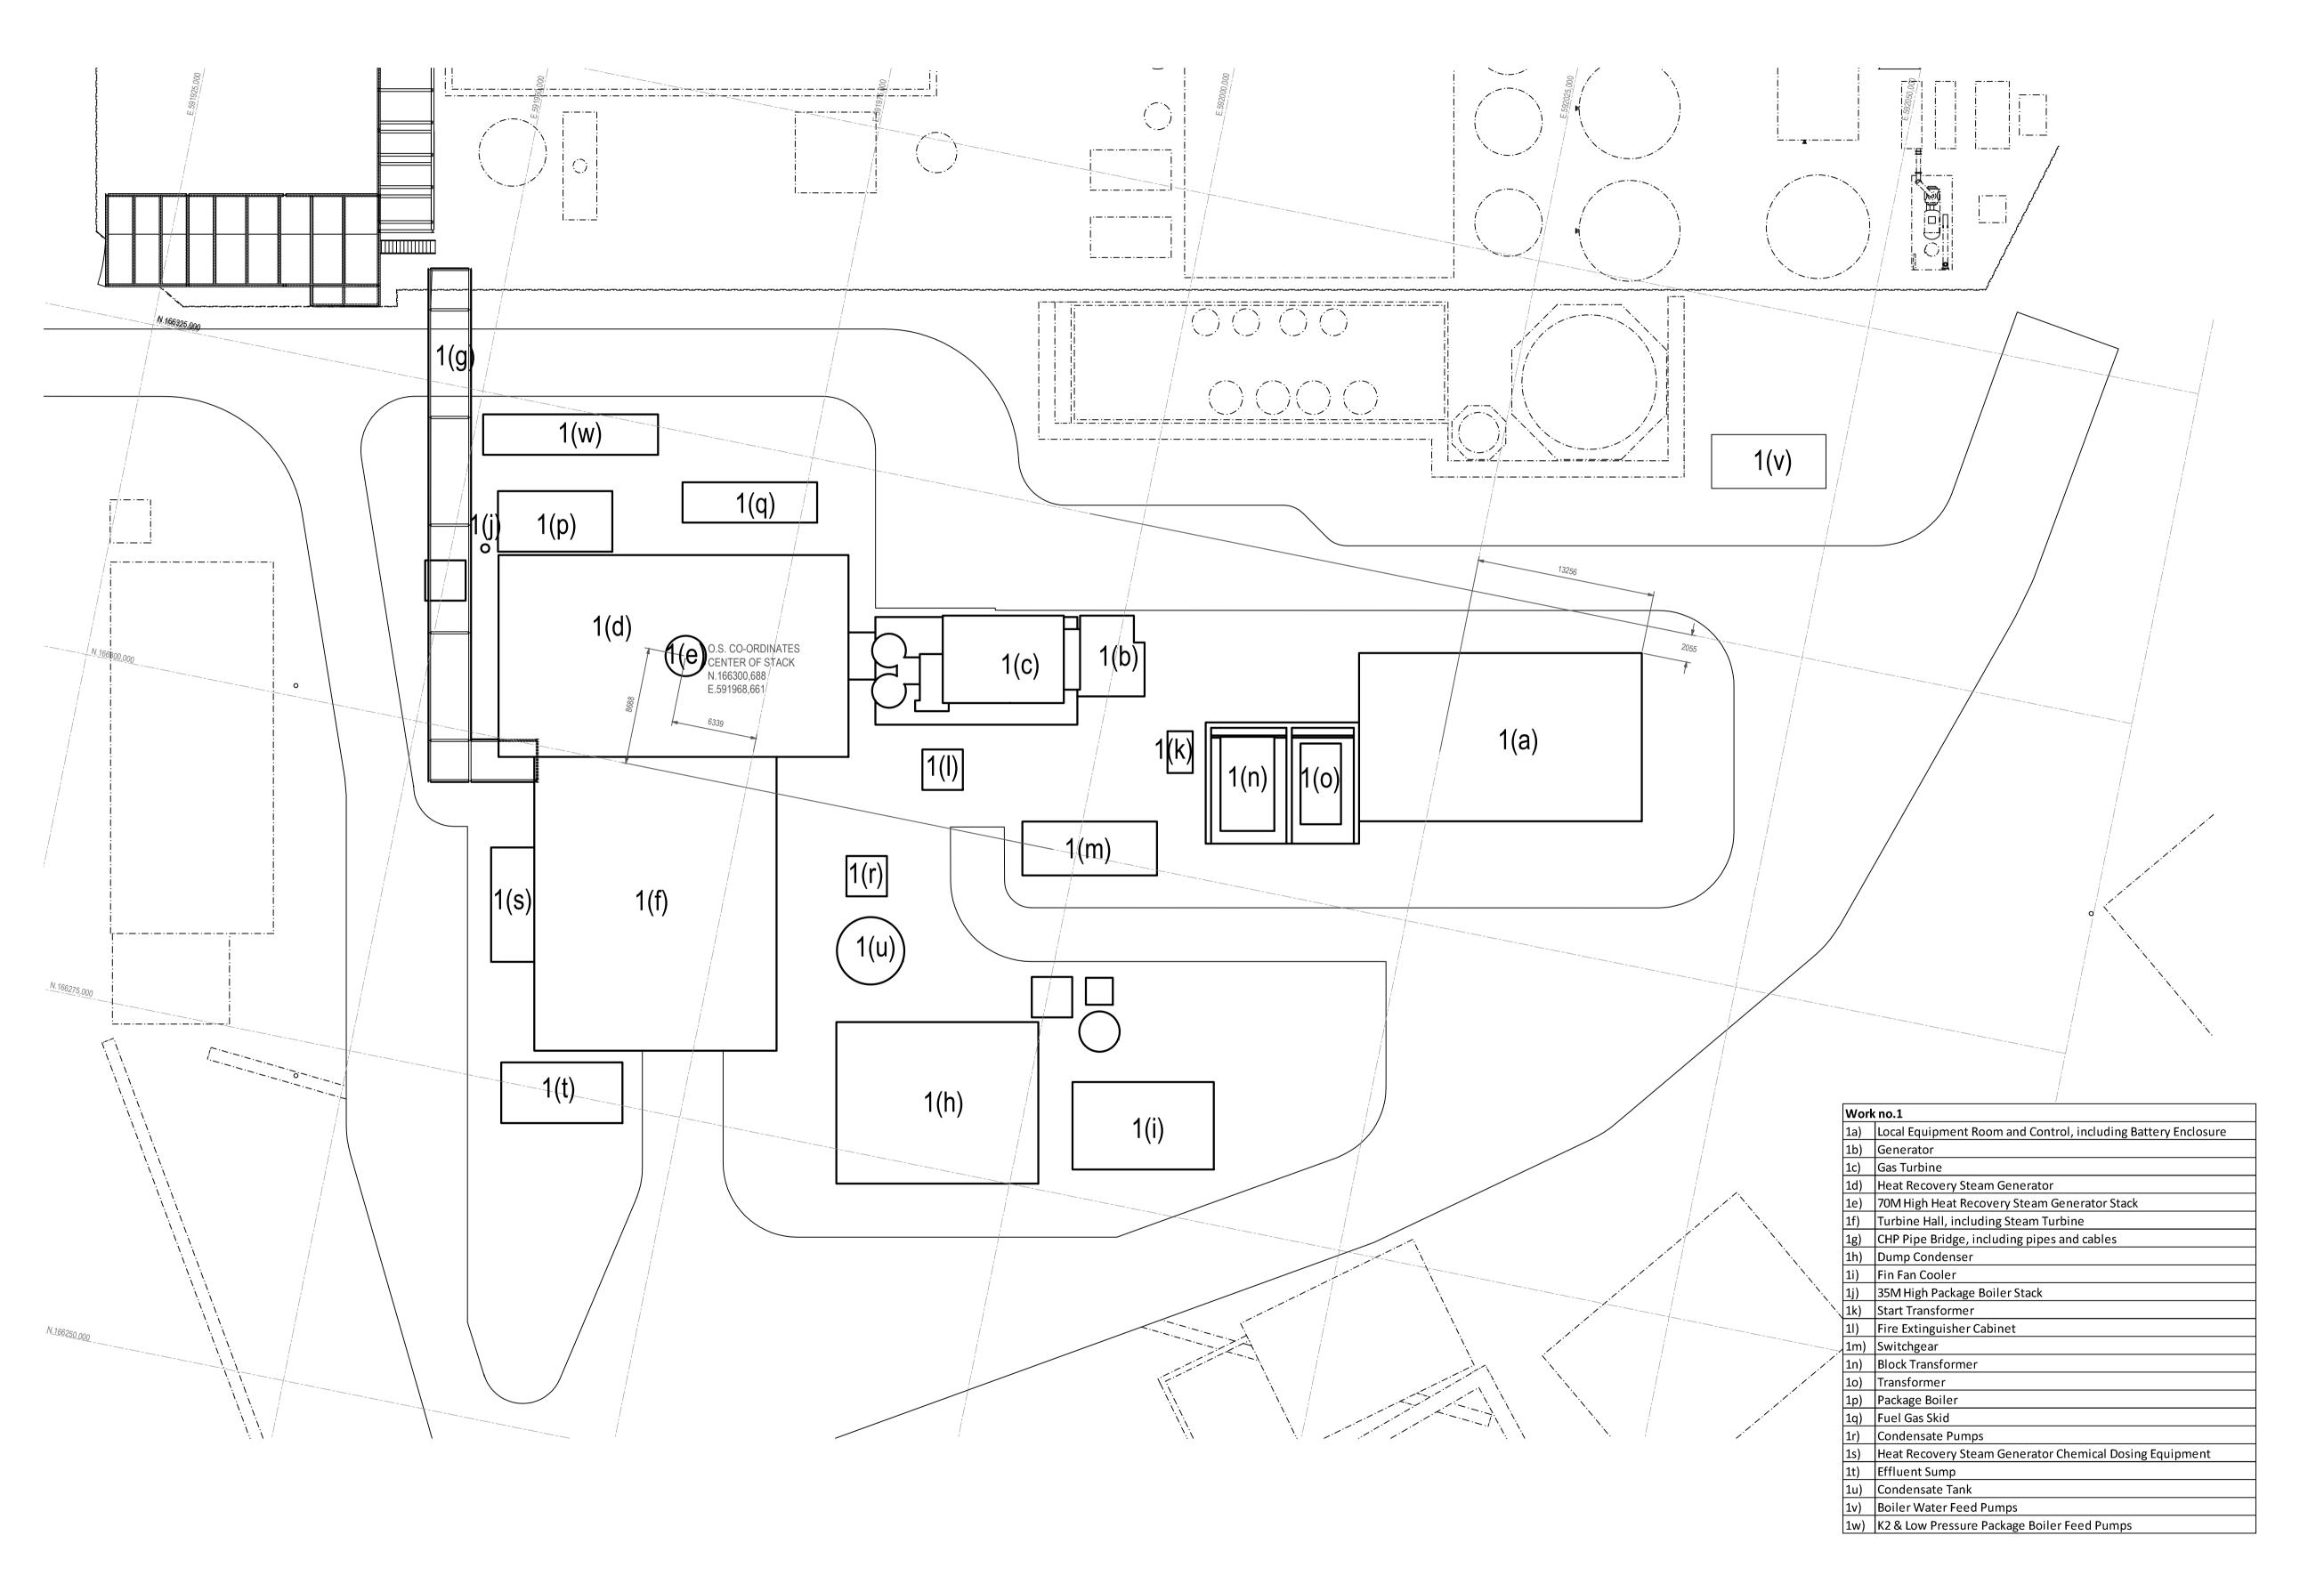

dha environment

roup.com

The Kemsley Mill K4 Combined Heat and Power Generating Station Development Consent Order

Title: Illustrative layout with vertical tube boiler

Scale 1: 250 @ A1
0 5 10

Date: Mar 2018 Author: R.Massey